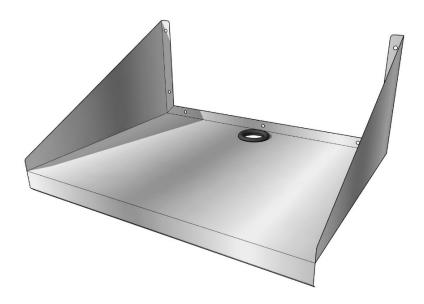

## **MICROWAVE SHELF**

TITAN STAINLESS Microwave shelves are formed from a single piece of 16 gauge stainless steel for superior strength. "Inverted" wall brackets keep the microwave in place, and are provided with holes for mounting the shelf to the wall. The surface of the shelf features a 2" grommeted opening for a cord and plug to pass through. The front edge features our standard nosing: 1-1/2" flange down with 1/2" return at 45°. All welds are ground and polished to a smooth finish.

## MODEL NUMBER SELECTION / INFORMATION (Example #: MWS-2418)

Microwave shelves are available in two sizes, 24" long x 18" wide (front-to-back), and 24" long x 24" wide (front-to-back), which accommodate the majority of commercial-use microwaves.