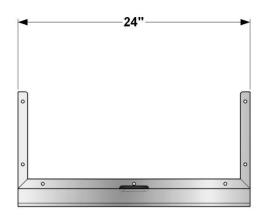

## MODEL NUMBER SELECTION / INFORMATION (Example #: MWS-2418)

Microwave shelves are available in two sizes, 24" long x 18" wide (front-to-back), and 24" long x 24" wide (front-to-back), which accommodate the majority of commercial-use microwaves.