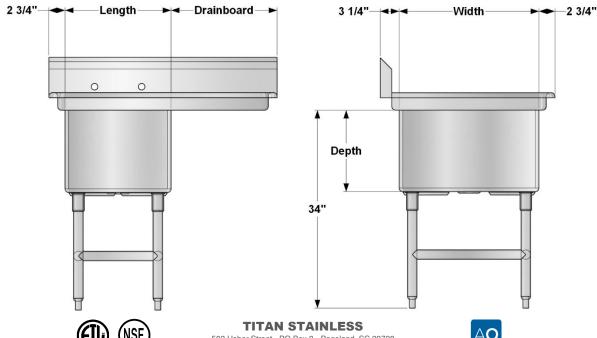

## **ONE-COMPARTMENT SINK WITH RIGHT DRAINBOARD**

TITAN STAINLESS sinks are made using all-welded heavy gauge stainless steel construction. The backs of the sinks are formed into a 9" tall x 2" thick backsplash with angled top; all other edges feature our standard 3"H raised rolled edge. Sink bowls are fully welded to the top and coved with a 5/8" radius all around. 8" O.C. faucet holes are provided in the backsplash above (plumbing components are not provided). 1-5/8" diameter tubing is fitted into stainless steel leg sockets, which are welded to reinforcement below the top and/or sinks, preventing surface imperfections. Legs are removable, and furnished with adjustable stainless steel bullet feet. 1-5/8" diameter cross-rails are welded to the table legs. All welds are ground and polished to a smooth finish.

## **MODEL NUMBER SELECTION / INFORMATION** (Example #: 1C1824-RD18)

Sinks are specified by the sink bowl size, and the overall dimensions are dictated by the dimensions of the sink bowls and drainboards (if any). Sink bowls are available in the following sizes: 18x18, 18x24, 20x28, 24x24, 24x30, and 30x30 (all 14" deep). Example: #1C1824-RD18 finishes at 38-3/4" left-to-right and 30" front-to-back.