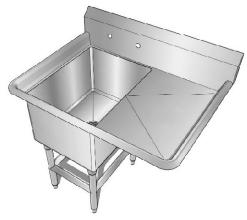

## **ONE-COMPARTMENT SINK WITH RIGHT DRAINBOARD**

TITAN STAINLESS sinks are made using all-welded heavy gauge stainless steel construction. The backs of the sinks are formed into a 9" tall x 2" thick backsplash with angled top; all other edges feature our standard 3"H raised rolled edge. Sink bowls are fully welded to the top and coved with a 5/8" radius all around. 8" O.C. faucet holes are provided in the backsplash above (plumbing components are not provided). 1-5/8" diameter tubing is fitted into stainless steel leg sockets, which are welded to reinforcement below the top and/or sinks, preventing surface imperfections. Legs are removable, and furnished with adjustable stainless steel bullet feet. 1-5/8" diameter cross-rails are welded to the table legs. All welds are ground and polished to a smooth finish.