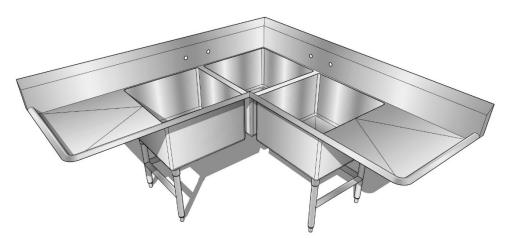

## THREE-COMPARTMENT CORNER SINK WITH TWO DRAINBOARDS

TITAN STAINLESS sinks are made using all-welded heavy gauge stainless steel construction. The backs of the sinks are formed into a 9" tall x 2" thick backsplash with angled top; all other edges feature our standard 3"H raised rolled edge. Sink bowls are fully welded to the top and coved with a 5/8" radius all around. 8" O.C. faucet holes are provided in the backsplash above (plumbing components are not provided). 1-5/8" diameter tubing is fitted into stainless steel leg sockets, which are welded to reinforcement below the top and/or sinks, preventing surface imperfections. Legs are removable, and furnished with adjustable stainless steel bullet feet. 1-5/8" diameter cross-rails are welded to the table legs. All welds are ground and polished to a smooth finish.

## MODEL NUMBER SELECTION / INFORMATION (Example #: 3CC24-2D24)

Sinks are specified by the sink bowl size, and the overall dimensions are dictated by the dimensions of the sink bowls and drainboards (if any). Sink bowls are available in the following sizes: 18x18, 18x24, and 24x24 (all 14" deep). Example: #3CC24-2D24 finishes at 77-1/4" x 77-1/4" x 30" front-to-back.