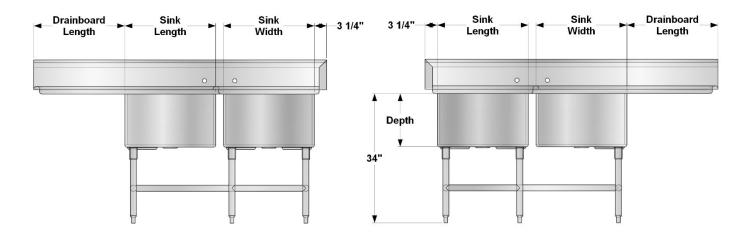

## THREE-COMPARTMENT CORNER SINK WITH TWO DRAINBOARDS

TITAN STAINLESS sinks are made using all-welded heavy gauge stainless steel construction. The backs of the sinks are formed into a 9" tall x 2" thick backsplash with angled top; all other edges feature our standard 3"H raised rolled edge. Sink bowls are fully welded to the top and coved with a 5/8" radius all around. 8" O.C. faucet holes are provided in the backsplash above (plumbing components are not provided). 1-5/8" diameter tubing is fitted into stainless steel leg sockets, which are welded to reinforcement below the top and/or sinks, preventing surface imperfections. Legs are removable, and furnished with adjustable stainless steel bullet feet. 1-5/8" diameter cross-rails are welded to the table legs. All welds are ground and polished to a smooth finish.

## MODEL NUMBER SELECTION / INFORMATION (Example #: 3CC24-2D24)

Sinks are specified by the sink bowl size, and the overall dimensions are dictated by the dimensions of the sink bowls and drainboards (if any). Sink bowls are available in the following sizes: 18x18, 18x24, and 24x24 (all 14" deep). Example: #3CC24-2D24 finishes at 77-1/4" x 77-1/4" x 30" front-to-back.