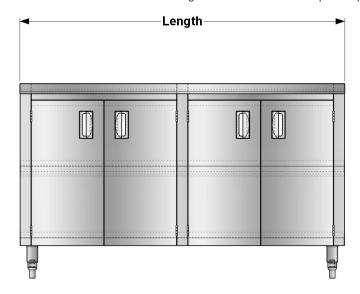

## MODEL NUMBER SELECTION / INFORMATION (Example #: 5STCD-30)

Table cabinets are available in standard lengths from 2'-0" to 12'-0", in 1-foot increments. Standard widths (front-to-back) are available in 24", 30", and 36". Units over 6'-0" long will be furnished with an additional set of legs.