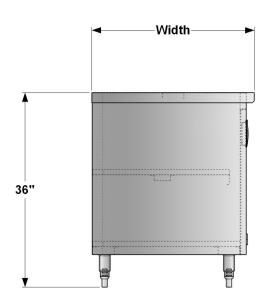

## MODEL NUMBER SELECTION / INFORMATION (Example #: 5STCD-30)

Table cabinets are available in standard lengths from 2'-0" to 12'-0", in 1-foot increments. Standard widths (front-to-back) are available in 24", 30", and 36". Units over 6'-0" long will be furnished with an additional set of legs.