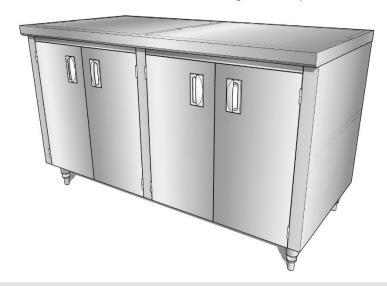

## TABLE CABINET WITH FLAT TOP AND HINGED DOORS

TITAN STAINLESS Table cabinets are made using all-welded heavy gauge stainless steel construction. The front edges of the countertops feature our standard nosing: 1-1/2" flange down with 1/2" return at 45°. All other edges are turned down tight over the cabinet body. Tops are bolted to cabinet walls and reinforcement below. Cabinet walls are faced with 2" wide mullions, and base shelves and mid-shelves are welded between and reinforced as necessary. Doors with recessed pulls are mounted on stainless steel flag hinges, and can be removed. Cabinets are furnished with 6" tall legs with adjustable stainless steel bullet feet. All welds are ground and polished to a smooth finish.