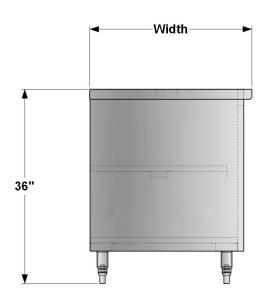

## MODEL NUMBER SELECTION / INFORMATION (Example #: 5STC-30)

Table cabinets are available in standard lengths from 2'-0" to 12'-0", in 1-foot increments. Standard widths (front-to-back) are available in 15", 24", 30", and 36". Units over 6'-0" long will be furnished with an additional set of legs.