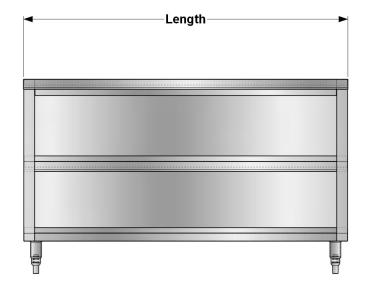

## MODEL NUMBER SELECTION / INFORMATION (Example #: 5STC-30)

Table cabinets are available in standard lengths from 2'-0" to 12'-0", in 1-foot increments. Standard widths (front-to-back) are available in 15", 24", 30", and 36". Units over 6'-0" long will be furnished with an additional set of legs.