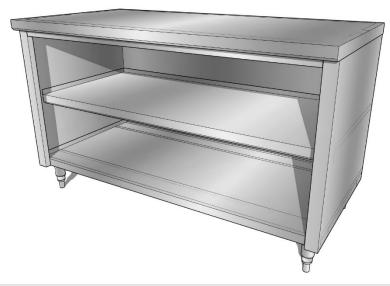

## TABLE CABINET WITH FLAT TOP AND OPEN FRONT

TITAN STAINLESS Table cabinets are made using all-welded heavy gauge stainless steel construction. The front edges of the countertops feature our standard nosing: 1-1/2" flange down with 1/2" return at 45°. All other edges are turned down tight over the cabinet body. Tops are bolted to cabinet walls and reinforcement below. Cabinet walls are faced with 2" wide mullions, and base shelves and mid-shelves are welded between and reinforced as necessary. Cabinets are furnished with 6" tall legs with adjustable stainless steel bullet feet. All welds are ground and polished to a smooth finish.