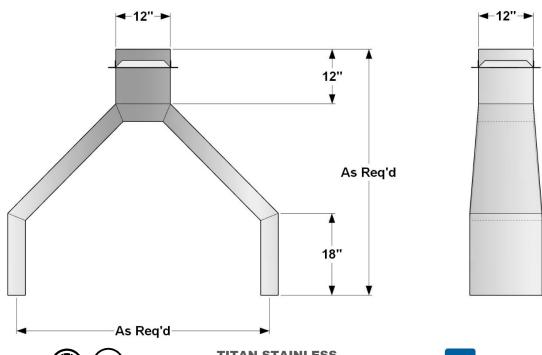

## **PANT LEG DUCT**

TITAN STAINLESS pant leg ducts are made using all-welded 18 gauge stainless steel construction. 201 series stainless is used to ensure protection from moisture. The bottom legs of the duct are sized to fit inside the vent stacks on a standard commercial dish machine's vent cowls. (Dish machine is shown in the illustration below for reference only.) An adjustable trim "collar" is provided to conceal the cutout in the ceiling.

## MODEL NUMBER SELECTION / INFORMATION Model #: PLD

Pant leg ducts are custom-made for each project, meaning they do not have conventional "standard sizes". The make and model of the dish machine must be provided, along with the finished ceiling height of the dish room, for proper fit.