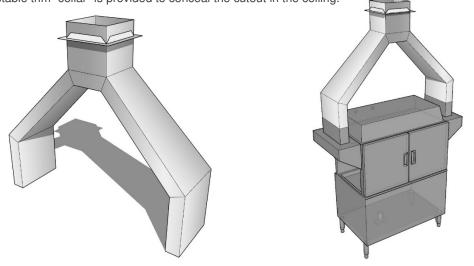

## **PANT LEG DUCT**

TITAN STAINLESS pant leg ducts are made using all-welded 18 gauge stainless steel construction. 201 series stainless is used to ensure protection from moisture. The bottom legs of the duct are sized to fit inside the vent stacks on a standard commercial dish machine's vent cowls. (Dish machine is shown in the illustration below for reference only.) An adjustable trim "collar" is provided to conceal the cutout in the ceiling.