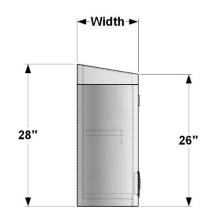

## MODEL NUMBER SELECTION / INFORMATION (Example #: 6SWCD-12)

Wall cabinets are available in standard lengths from 4'-0" to 12'-0", in 1-foot increments. Standard widths (front-to-back) are available in 12" and 18". Units over 6'-0" long will be furnished with an additional cabinet wall at the center—doors are added evenly as required.