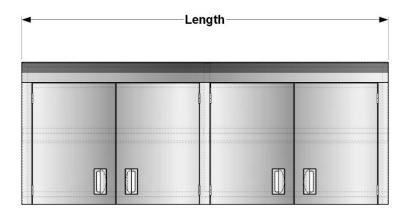

## MODEL NUMBER SELECTION / INFORMATION (Example #: 6SWCD-12)

Wall cabinets are available in standard lengths from 4'-0" to 12'-0", in 1-foot increments. Standard widths (front-to-back) are available in 12" and 18". Units over 6'-0" long will be furnished with an additional cabinet wall at the center—doors are added evenly as required.