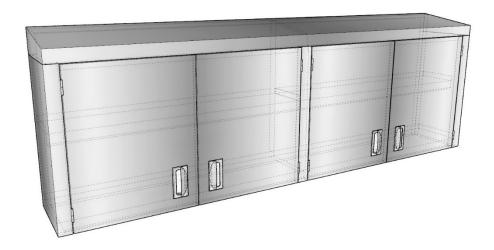

## **WALL CABINET WITH HINGED DOORS**

TITAN STAINLESS Wall cabinets are made using all-welded heavy gauge stainless steel construction. The tops of the cabinets are sloped to prevent dust from settling, facilitating a cleaner environment. Tops are formed from one piece, and bolted to cabinet walls below. Cabinet walls are faced with 2" wide mullions, and base shelves and mid-shelves are welded between and reinforced as necessary. Doors with recessed pulls are mounted on stainless steel flag hinges, and can be removed. Cabinets are mounted to walls using heavy gauge stainless "Z" clips. All welds are ground and polished to a smooth finish.

## MODEL NUMBER SELECTION / INFORMATION (Example #: 6SWCD-12)

Wall cabinets are available in standard lengths from 4'-0" to 12'-0", in 1-foot increments. Standard widths (front-to-back) are available in 12" and 18". Units over 6'-0" long will be furnished with an additional cabinet wall at the center—doors are added evenly as required.