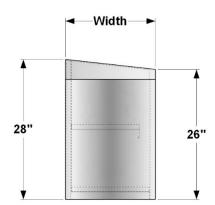

## MODEL NUMBER SELECTION / INFORMATION (Example #: 6SWC-12)

Wall cabinets are available in standard lengths from 4'-0" to 12'-0", in 1-foot increments. Standard widths (front-to-back) are available in 12" and 18". Units over 6'-0" long will be furnished with an additional cabinet wall at the center.