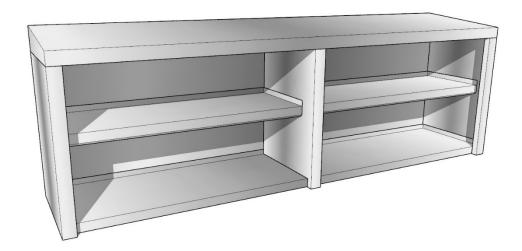

## **WALL CABINET WITH OPEN FRONT**

TITAN STAINLESS Wall cabinets are made using all-welded heavy gauge stainless steel construction. The tops of the cabinets are sloped to prevent dust from settling, facilitating a cleaner environment. Tops are formed from one piece, and bolted to cabinet walls below. Cabinet walls are faced with 2" wide mullions, and base shelves and mid-shelves are welded between and reinforced as necessary. Cabinets are mounted to walls using heavy gauge stainless "Z" clips. All welds are ground and polished to a smooth finish.

## MODEL NUMBER SELECTION / INFORMATION (Example #: 6SWC-12)

Wall cabinets are available in standard lengths from 4'-0" to 12'-0", in 1-foot increments. Standard widths (front-to-back) are available in 12" and 18". Units over 6'-0" long will be furnished with an additional cabinet wall at the center.