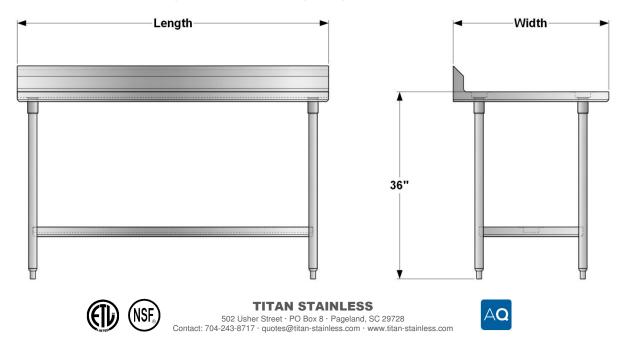

## MODEL NUMBER SELECTION / INFORMATION (Example #: 5SLUB-30)

Worktables are available in standard lengths from 2'-0" to 12'-0", in 1-foot increments. Standard widths (front-to-back) are available in 24", 30", and 36". Units over 6'-0" long will be furnished with an additional set of legs.