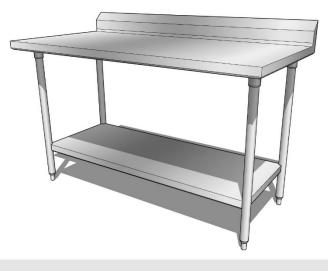

## WORKTABLE WITH BACKSPLASH AND UNDERSHELF

TITAN STAINLESS worktables are made using all-welded heavy gauge stainless steel construction. Assembly is not required; however, equipment can be disassembled for convenience. The backs of these tables are formed into a 5" tall x 2" thick backsplash with angled top; all other edges feature our standard nosing: 1-1/2" flange down with 1/2" return at 45°. Reinforcing channels are applied to the underside of the top and sealed with double-sided sound dampening tape. 1-5/8" diameter tubing is fitted into stainless steel leg sockets, which are welded to reinforcement below, preventing surface imperfections. Legs are removable, and furnished with adjustable stainless steel bullet feet. Full-length stainless steel undershelf is welded to the table legs. All welds are ground and polished to a smooth finish.