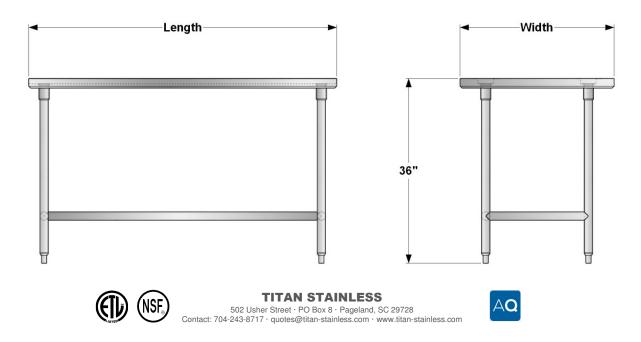

## MODEL NUMBER SELECTION / INFORMATION (Example #: 5SLC-30)

Worktables are available in standard lengths from 2'-0" to 12'-0", in 1-foot increments. Standard widths (front-to-back) are available in 24", 30", and 36". Units over 6'-0" long will be furnished with an additional set of legs.