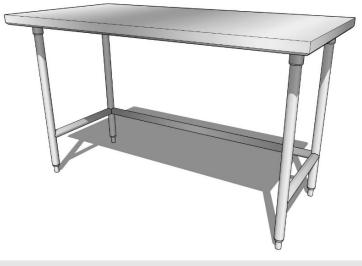

## WORKTABLE WITH FLAT TOP AND OPEN BASE

TITAN STAINLESS worktables are made using all-welded heavy gauge stainless steel construction. Assembly is not required; however, equipment can be disassembled for convenience. All edges feature our standard nosing: 1-1/2" flange down with 1/2" return at 45°. Reinforcing channels are applied to the underside of the top and sealed with double-sided sound dampening tape. 1-5/8" diameter tubing is fitted into stainless steel leg sockets, which are welded to reinforcement below, preventing surface imperfections. Legs are removable, and furnished with adjustable stainless steel bullet feet. 1-5/8" diameter cross-rails are welded to the table legs. All welds are ground and polished to a smooth finish.