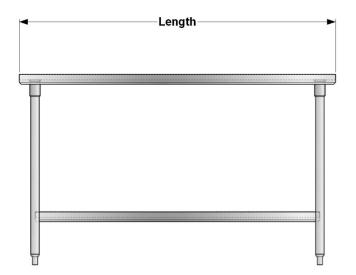

## MODEL NUMBER SELECTION / INFORMATION (Example #: 5SLU-30)

Worktables are available in standard lengths from 2'-0" to 12'-0", in 1-foot increments. Standard widths (front-to-back) are available in 24", 30", and 36". Units over 6'-0" long will be furnished with an additional set of legs.