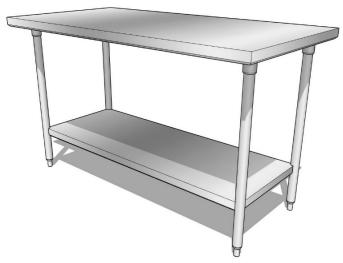

## **WORKTABLE WITH FLAT TOP AND UNDERSHELF**

TITAN STAINLESS worktables are made using all-welded heavy gauge stainless steel construction. Assembly is not required; however, equipment can be disassembled for convenience. All edges feature our standard nosing: 1-1/2" flange down with 1/2" return at 45°. Reinforcing channels are applied to the underside of the top and sealed with double-sided sound dampening tape. 1-5/8" diameter tubing is fitted into stainless steel leg sockets, which are welded to reinforcement below, preventing surface imperfections. Legs are removable, and furnished with adjustable stainless steel bullet feet. Full-length stainless steel undershelf is welded to the table legs. All welds are ground and polished to a smooth finish.