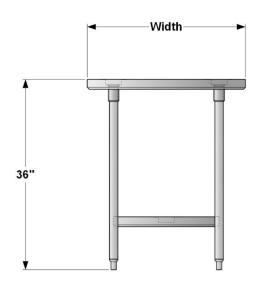

## MODEL NUMBER SELECTION / INFORMATION (Example #: 5SLU-30)

Worktables are available in standard lengths from 2'-0" to 12'-0", in 1-foot increments. Standard widths (front-to-back) are available in 24", 30", and 36". Units over 6'-0" long will be furnished with an additional set of legs.